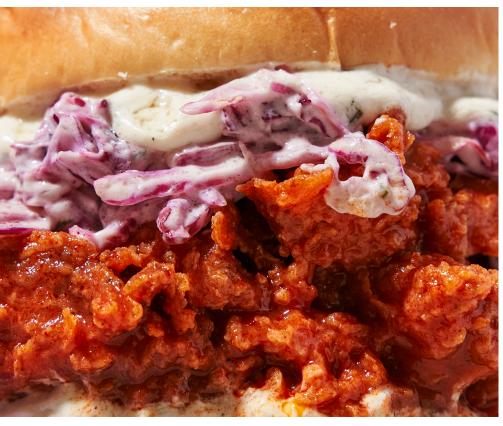

BUFFALO 35

Brioche bun - fried chicken - slaw - buffalo sauce - garlic mayo.

TRUFFLE CHICKEN 40

Brioche bun - fried chicken - cheddar cheese - truffle slaw - pickles - truffle mayo.

CHICKEN FILLET 33

Brioche bun - fried chicken - cheese - mayo.